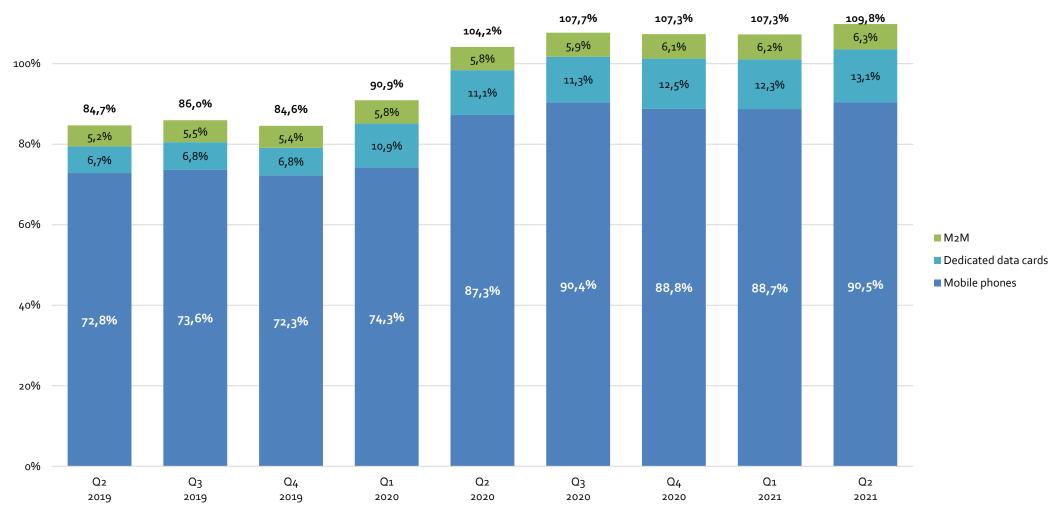

## Mobile broadband penetration Q2/2021 and comparison with previous periods

<sup>\*</sup>From Q1 2020 subscriptions that are realized on chosen fixed location over the mobile network, which do not satisfy minimum obligations related to guaranteed speed, will not be reported under the number of fixed broadband subscriptions anymore. Until now, these subscriptions were reported under the fixed wireless access category. They are reported under mobile broadband subscriptions and corresponding indicators instead.